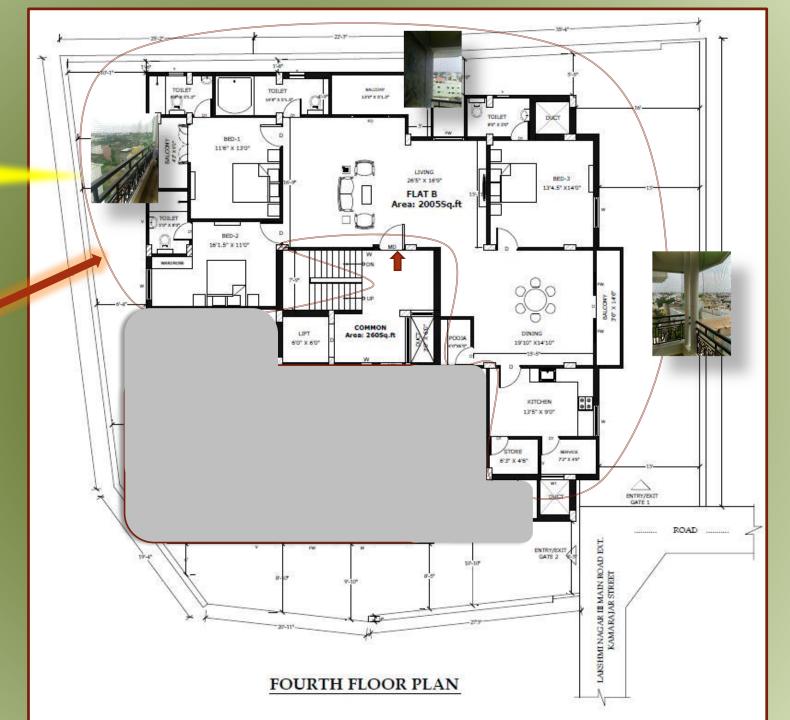

### Flat A4/B: Apartment for sale 2005 sq ft

3 x bedroom, reception hall, dining room, 3 x toilet rooms, 3 balconies, modular kitchen, fully furnished apart with AC and led lights, dual water stumps with automate fill motoring + covered parking

## Vue panoramique balcons