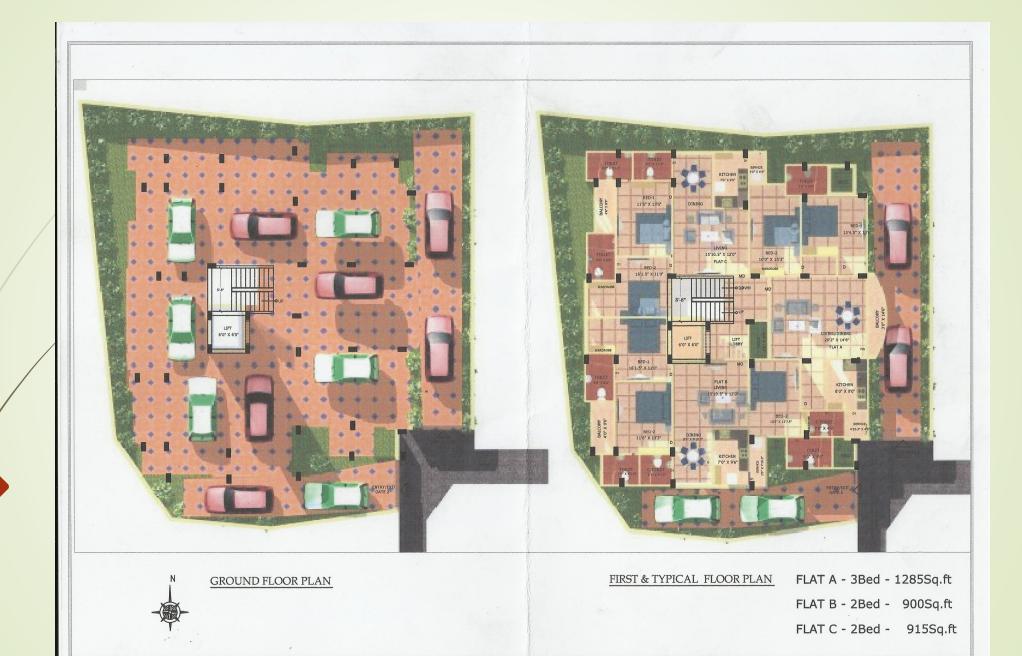

### Flat A4/B: Apartment for sale 2005 sq ft

3 x bedroom, reception hall, dining room, 3 x toilet rooms, 3 balconies, modular kitchen, fully furnished apart with AC and led lights, dual water stumps with automate fill motoring + covered parking