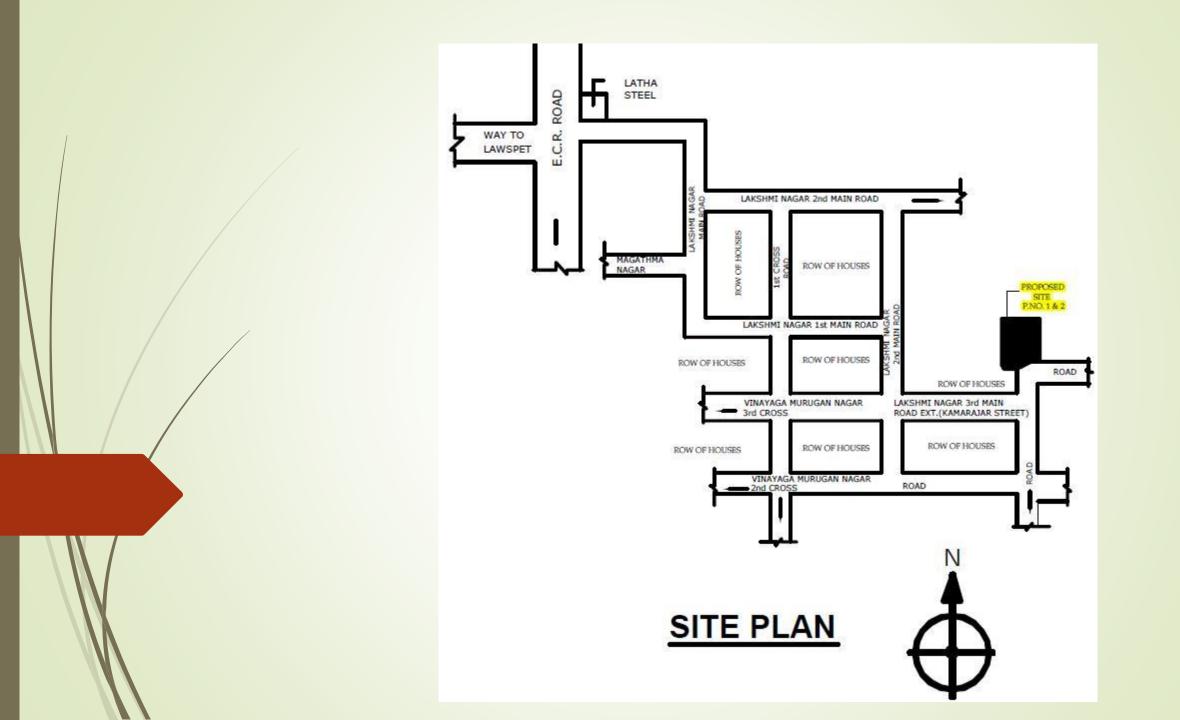

### NANDADEVI RESIDENCY

Plot.No: 1 & 2, 3rd Cross Ext. Lakshmi Nagar Main road., Puducherry.

Constructed by

Perfect Construction