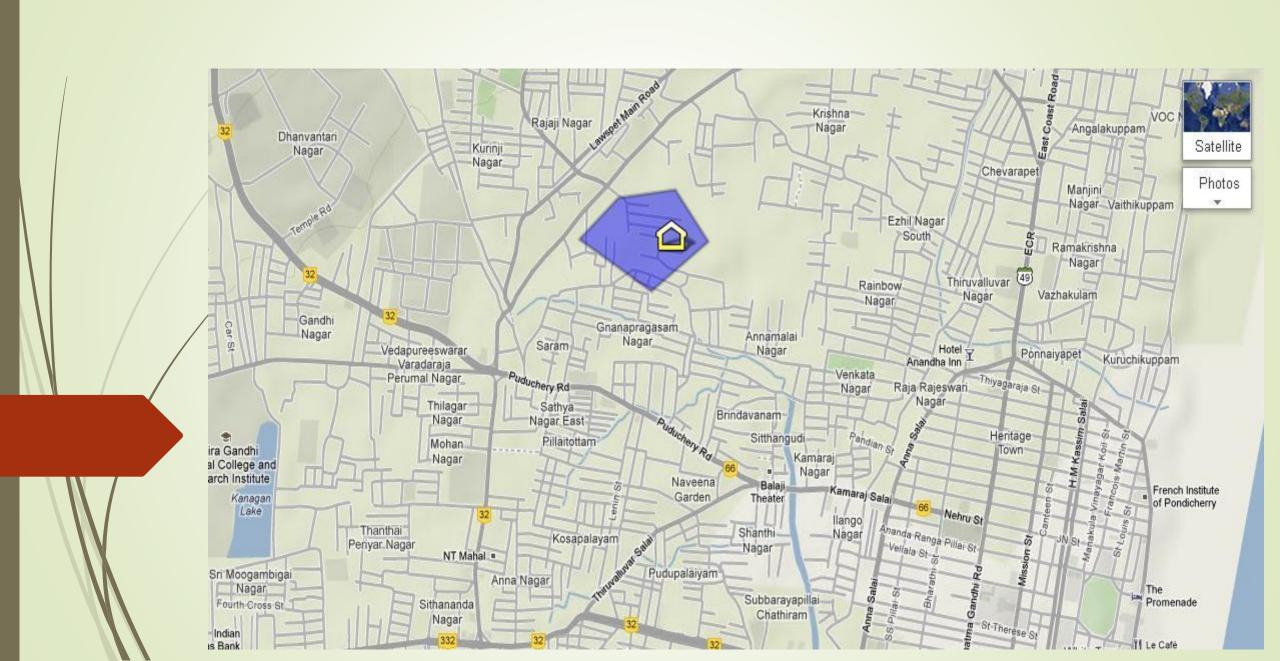

# Nanda Devi Residency

Lakshmi Nagar, Puducherry, South India +33 6 77 59 60 23

### NANDADEVI RESIDENCY

Plot.No: 1 & 2, 3rd Cross Ext. Lakshmi Nagar Main road., Puducherry.

Constructed by

Perfect Construction